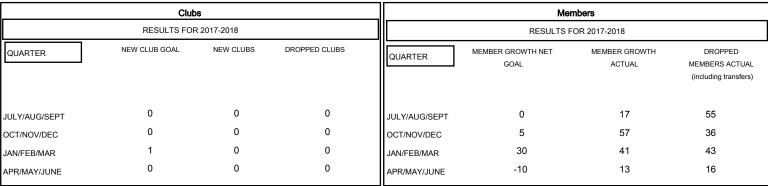

## MONTHLY MEMBERSHIP PROGRESS REPORT

District 41

Results as of: 04/30/2018

## GMT: MAHESH CHITNIS LOCATION MAINE GMT CA



## GOALS AND ACTUAL NEW CLUBS CUMULATIVE



## GOALS AND ACTUAL MEMBERS CUMULATIVE





| DROPPED CLUBS: 0 |     |
|------------------|-----|
| DROPPED MEMBERS  |     |
| DECEASED         | 28  |
| CLUB CANCELLED   | 0   |
| OTHER            | 122 |
| TOTAL            | 150 |

| 37 CLUBS OF 71 ADDED 1 OR MORE | GE |
|--------------------------------|----|
| NEW MEMBERS                    | MA |
|                                | FE |
|                                | Wo |
|                                | 1  |

| CLICK HERE FOR CUMULATIVE |  |
|---------------------------|--|
| MEMBERSHIP DATA           |  |
|                           |  |

| GENDER DISTRIBUTION                    |                |
|----------------------------------------|----------------|
| MALE