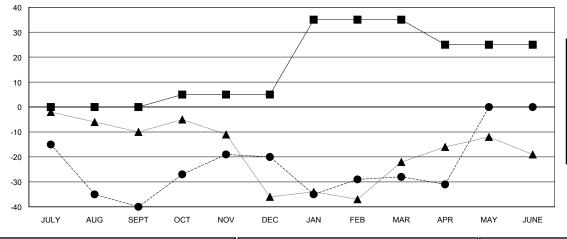

## GOALS AND ACTUAL MEMBERS CUMULATIVE

| DROPPED CLUBS: 0 |     |
|------------------|-----|
| DROPPED MEMBERS  |     |
| DECEASED         | 28  |
| CLUB CANCELLED   | 0   |
| OTHER            | 122 |
| TOTAL            | 150 |